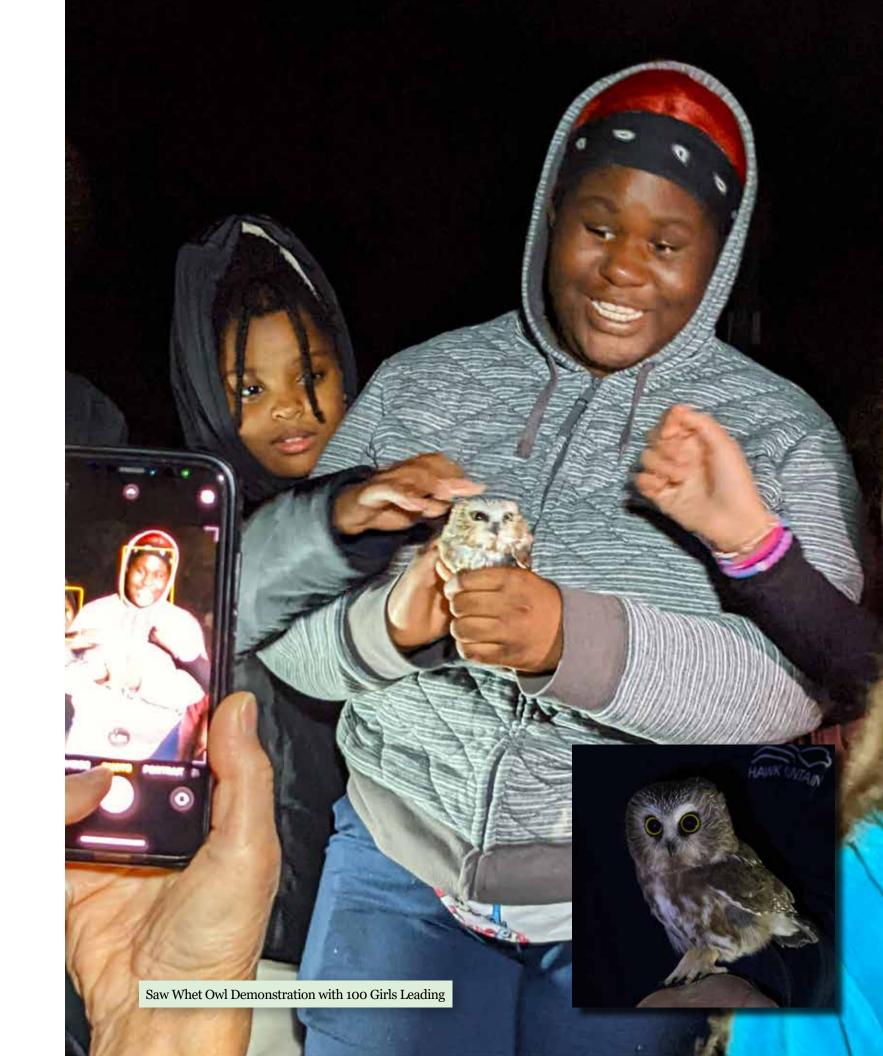

# **BUILDING BRIDGES 2022**

With a mission of connecting all to nature, 2022 was a fantastic first year for Aspetuck Land Trust's new Building Bridges program led by our Conservation Outreach Manager and Bridgeport resident Reggy Saint Fortcolin. In 2022 Reggy connected **over 150 Bridgeport** kids and adults to wildlife and open **spaces** by organizing nature experiences including trout fishing with **Trout Unlimited**; beekeeping with the **Huneebee project**, Backyard Beekeepers Association, and our own Ranger Jim Wood; owl and hawk catch and releases with **Larry Fischer**; a tour with Sal at Gilbertie's Organics farm; and many beautiful hikes. Participating organizations include Wakeman's Boys and Girls Club, Green Village Initiative, 100 Girls Leading, Pivot Ministries and All our Kin.