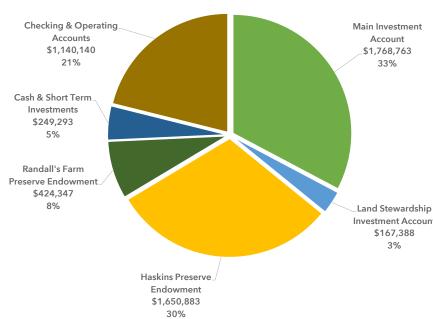

# **FINANCIALS 2022**

TOTAL REVENUE: \$1,607,948

Financials are unaudited. Audited financial statements will be available at www.AspetuckLandTrust.org/financial-statements

**17** 