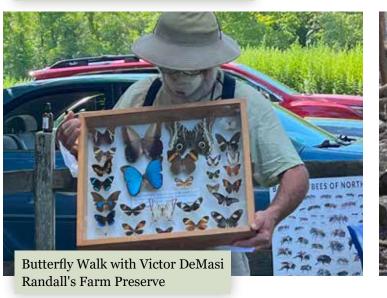

# Randall's Farm Preserve hike with students from Cesar Batalla and Luis Munoz Marin Talented and Gifted Program