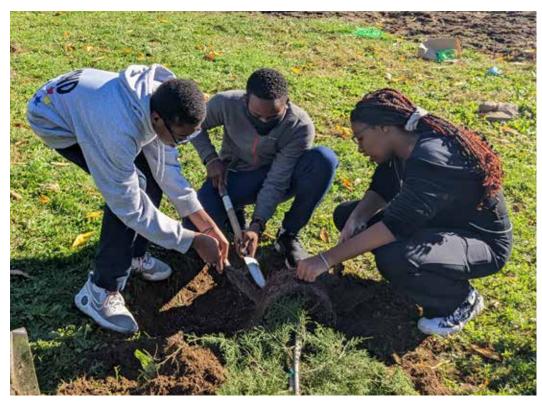

Every year our Landowner Engagement numbers increase by up to 20%. Last year we sold over

\$115,000 worth of hard-to-find native **plants** which are now providing food and shelter to more birds, bees, and butterflies across Fairfield County. In just the past 3 years of our program, we have sold over 34,000 native plants to 1,417 customers, engaged over 3,500 people in our webinar series (12 per year) and 1,500 homeowners have pledged to 1) reduce the size of their lawns, 2) avoid pesticides, and 3) plant native plants. And in the urban space, we broke ground last year on our **Bridgeport pollinator garden** project at 3 schools in the city while engaging the students in soil preparation, design, planting, seed cultivation, and all of the crucial benefits of a native garden. As Ron Rapice, Coordinator of the Talented and Gifted Program for Bridgeport Public Schools told us, the benefits of these gardens aren't just an oasis for pollinators and birds, but for the kids who love these gardens like backyards of their own; their own small piece of the earth.

In addition to connecting Bridgeport community groups and organizations to the wonderful trails, preserves, and wildlife in our region, the Building Bridges program also broke ground on new pollinator gardens at 3 schools sites designed by Christine Cook of Mossaics Ecological Landscape Design with workshops and lessons facilitated by Ron Rapice, Coordinator of the Talented and Gifted Program for Bridgeport Public Schools.

The kids were excited to learn about seeds and soil, and the native plants that provide pollinators and other wildlife food and shelter in these biodiverse backyards the kids can call their own!

Building Bridges has been made possible by the support of our generous donors and funding from Fairfield County Community Foundation's Donor Advised Funds and Newman's Own Foundation.