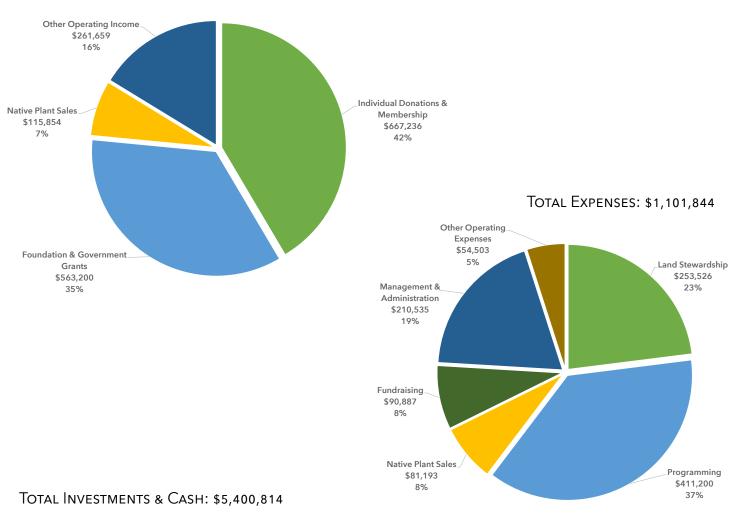

# **FINANCIALS 2022**

TOTAL REVENUE: \$1,607,948

Financials are unaudited. Audited financial statements will be available at www.AspetuckLandTrust.org/financial-statements

**17** 