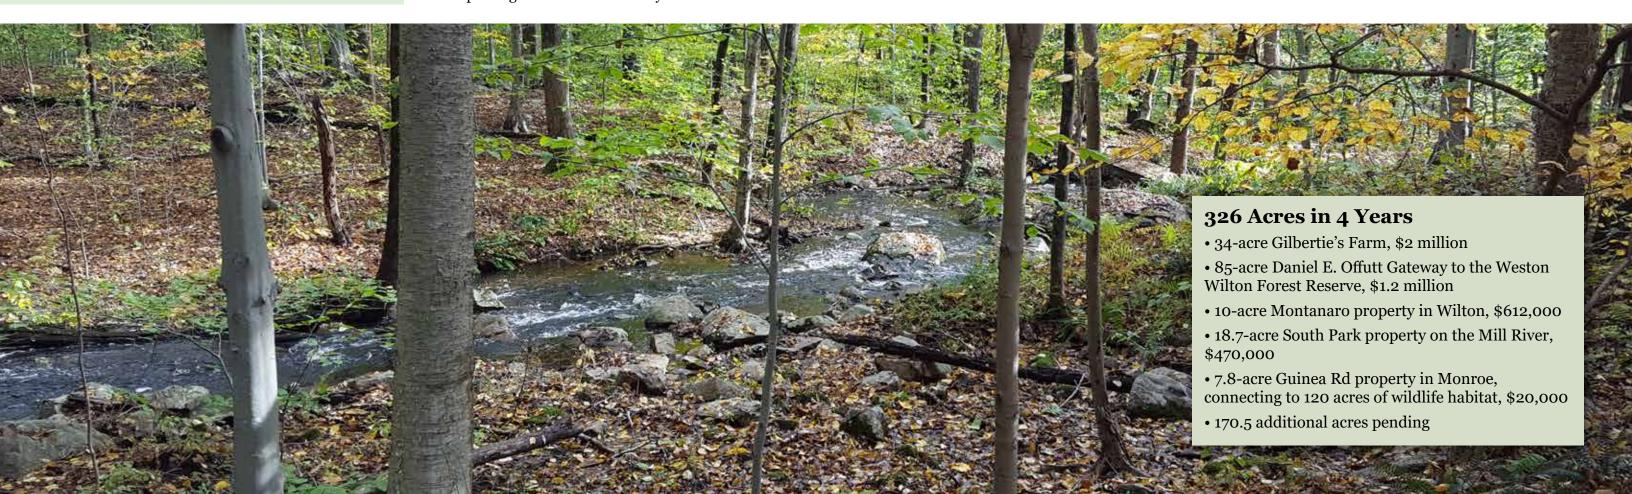

### The momentum continues!

Land for open space is quickly disappearing in Fairfield County, CT. Our highly fragmented suburban/exurban landscape is under intense development pressure. CT loses 3,700 acres to development each year which presents a serious threat to all life that depends on healthy systems to thrive as well as compromises our ability to mitigate the ever increasing serious effects of climate change. Once land is developed, it is gone forever so we are in a race against time.

At Aspetuck Land Trust we relentlessly focus on conserving land and are committed to protecting open space across our regional landscape. Our vision of the 40,000-acre Green Corridor includes the new 705-acre Weston Wilton Forest Reserve, one of the last unprotected contiguous blocks of land in Fairfield County. So far, we have successfully protected 214 acres in the Reserve including the 85-acre Fromson Strassler property and the 10-acre Montanaro property in 2021. In the Fall of 2023, we will increase access to the Reserve via a new parking lot and diverse trail system. We

# THE GREEN CORRIDOR...AND BEYOND

are also focusing on protecting an **additional 54 acres** of the last remaining undeveloped parcels. These are crucial for increasing human and wildlife connectivity by linking the Weston Wilton Forest Reserve to Devil's Den and our own Trout Brook Valley, a.k.a. the **Lungs of Fairfield County!** 

2022 marked an important reminder that it often takes a whole town to come together to preserve land for future generations. The Town of Easton rallied in May and voted to protect 18.7 acres of the South Park property from development, and voted again in December to protect an additional 10 acres at the same site. These properties, along with the 3 adjacent parcels of our Wagner Angler's Preserve, allow us to protect and steward over 23 acres along the **Mill River**. This fisherman's paradise is home to one of only 9 Wild Trout Management Areas in the entire state of Connecticut where there is a naturally recurring wild trout population. We plan to purchase the 18.7 acres South Park property in 2023 and are eternally grateful to the **Town of Easton** for their support.

Over these past 3 years, the successful **Green Corridor Capital Campaign** has allowed us to make significant progress increasing the pace and scale of land acquisition and conservation, and the momentum continues across the region.

After combining with **Monroe Land Trust** in 2021, it took us less than a year to acquire our first property there this past August – **7.8 acres** which is a crucial nexus to **120 acres of undeveloped land** owned by the town of Monroe and Aquarion. This is the first of many significant acquisitions as we move forward expanding the Green Corridor.

With climate change upon us, conserved open spaces are more critical than ever for climate resiliency, carbon sequestration, filtering water and air, and providing healthy habitats for interdependent native plants and wildlife. We thank our Green Corridor Capital Campaign donors, including CT's Department of Energy and Environmental Protection's Open Space Watershed Land Acquisition program, and all our members for joining us in this commitment to protect our open spaces before they are gone...forever!