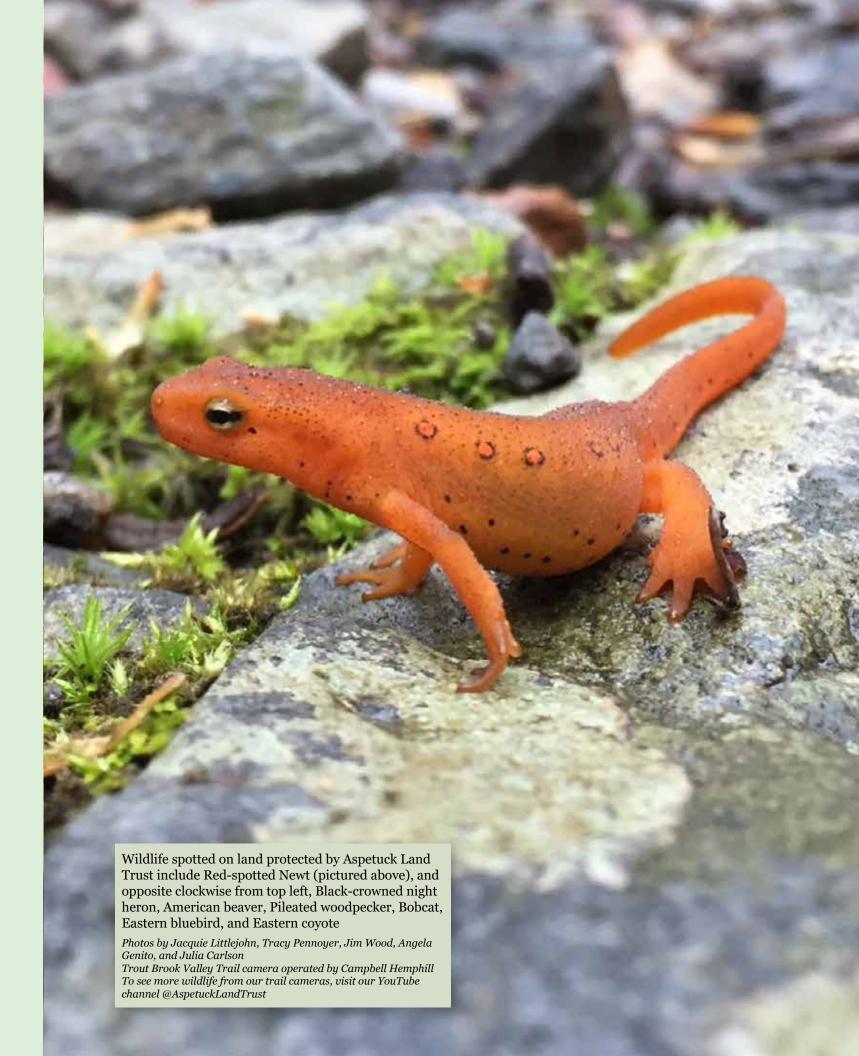

250 PROTECTED SPECIES

NUMBER OF CT PROTECTED SPECIES SHELTERED BY ALT PRESERVED LAND have sold 34,000 native plants at our annual plant sales. These have benefited everyone, and our efforts will continue because they're making a difference.