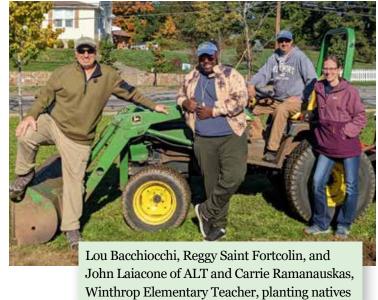

At Aspetuck Land Trust we relentlessly focus on conserving land and are committed to protecting open space across our regional landscape. Our vision of the 40,000-acre Green Corridor includes the new 705-acre Weston Wilton Forest Reserve, one of the last unprotected contiguous blocks of land in Fairfield County. So far, we have successfully protected 214 acres in the Reserve including the 85-acre Fromson Strassler property and the 10-acre Montanaro property in 2021. In the Fall of 2023, we will increase access to the Reserve via a new parking lot and diverse trail system. We

2022 marked an important reminder that it often takes a whole town to come together to preserve land for future generations. The Town of Easton rallied in May and voted to protect 18.7 acres of the South Park property from development, and voted again in December to protect an additional 10 acres at the same site. These properties, along with the 3 adjacent parcels of our Wagner Angler's Preserve, allow us to protect and steward over 23 acres along the **Mill River**. This fisherman's paradise is home to one of only 9 Wild Trout Management Areas in the entire state of Connecticut where there is a naturally recurring wild trout population. We plan to purchase the 18.7 acres South Park property in 2023 and are eternally grateful to the **Town of Easton** for their support.