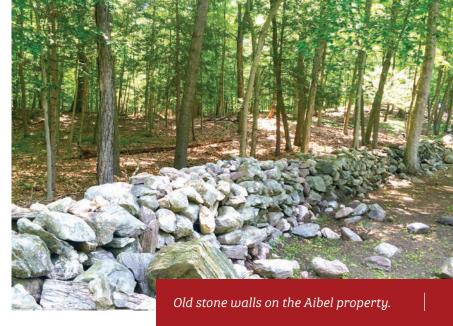

## PRESERVE

Aspetuck Land Trust (ALT) received a gift of 6 acres of land off of Steep Hill Road in Weston from Howard Aibel. Mr. Aibel also made a \$40,000 donation to our Land Stewardship Endowment Fund. Aspetuck Land Trust has preserved 1,745

Howard Aibel of Weston

acres of open space in Easton, Weston, Westport, Fairfield, Redding, Wilton and Bridgeport. We know that landowners have a deep connection to their land and that donating

land is one of the greatest gifts that one can give to future generations. We would like to acknowledge the generosity of the many individuals like Howard who have given to the Land Trust over the years in the form of membership contributions, land, bequests, and stock gifts. Without their support the Land Trust would not be where it is today.