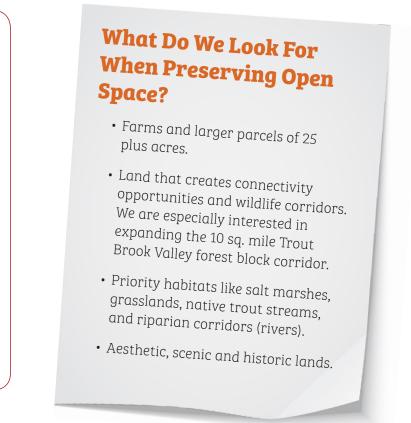

## PLAN

In 2014 we finished a land mapping project in partnership with the Yale School of Forestry and Environmental Studies that will help us to identify future open space properties to preserve. We are currently working on a project to preserve 130+ acres in Weston and Wilton which will create an open space comparable in size to Trout Brook Valley and make a connection between the 38 mile Norwalk River Valley Trail in Wilton and Huntington State Park in Redding.

We also began the process of reviewing our land management practices with an eye towards managing our properties for wildlife. Local wildlife is under stress from development and climate change and we want to do more to make our open spaces more hospitable to them.

Through our involvement with the Fairfield County Regional Conservation Partnership we are working to create more open space connectivity throughout greater Fairfield County.

3