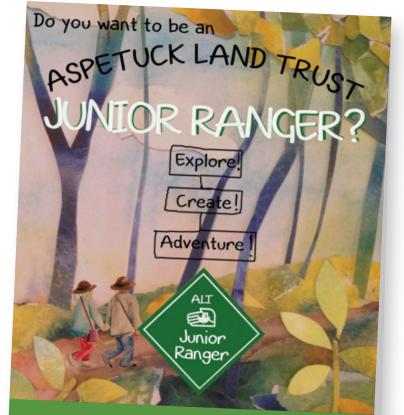

In 2014 we received a grant to develop even more creative strategies to get children outdoors. As a result, we created the ALT Junior Ranger Program and are developing new ways to get middle and high school students outdoors.

ALT Junior Rangers explore and enjoy adventures at a variety of ALT preserves by completing a booklet of activities ranging from hiking to leaf identification. Upon completion of the booklet, children are presented with a Certificate of Accomplishment and an ALT Junior Ranger patch at a special ceremony. To receive an ALT Junior Ranger Booklet, contact David Brant at dbrant@aspetucklandtrust.org.

To learn more about how you can get your children outside visit the Children's Activities section of our website.

We introduced the ALT Junior Ranger program to engage the imagination and natural curiosity of children in first through fith grades.