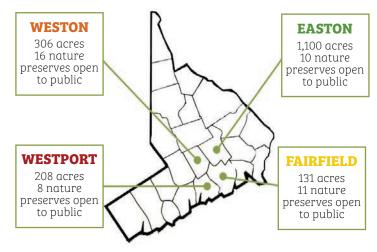

We can't do any of this without the support of the 900+ local Land Trust members like you who care about preserving local open space. Because of you, Aspetuck Land Trust maintains 130 open spaces and 40 miles of hiking trails on 1,700+ acres in the towns of Westport, Weston, Fairfield, Easton, Wilton, Redding and Bridgeport. That's a lot of habitat, hiking, biking, dog walking, bird watching and outdoor enjoyment!